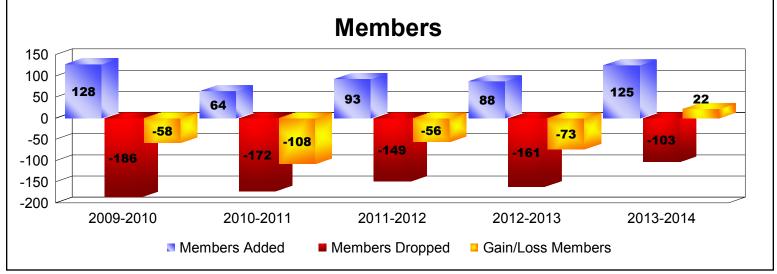

District 43 N As of June 2014 Cumulative

| Year      | New<br>Clubs | Dropped<br>Clubs | Gain/<br>Loss<br>Clubs | New<br>Members | Charter<br>Members | Reinstate<br>Members | Transfer<br>Members | Total<br>Member<br>Added | Total<br>Members<br>Dropped | Gain/<br>Loss<br>Members |
|-----------|--------------|------------------|------------------------|----------------|--------------------|----------------------|---------------------|--------------------------|-----------------------------|--------------------------|
| 2009-2010 | 0            | -1               | -1                     | 111            | 0                  | 11                   | 6                   | 128                      | -186                        | -58                      |
| 2010-2011 | 0            | -3               | -3                     | 58             | 0                  | 4                    | 2                   | 64                       | -172                        | -108                     |
| 2011-2012 | 0            | -3               | -3                     | 79             | 0                  | 13                   | 1                   | 93                       | -149                        | -56                      |
| 2012-2013 | 0            | -1               | -1                     | 79             | 2                  | 4                    | 3                   | 88                       | -161                        | -73                      |
| 2013-2014 | 0            | -1               | -1                     | 115            | 0                  | 4                    | 6                   | 125                      | -103                        | 22                       |
| Average   | 0            | -2               | -2                     | 88             | 0                  | 7                    | 4                   | 100                      | -154                        | -55                      |