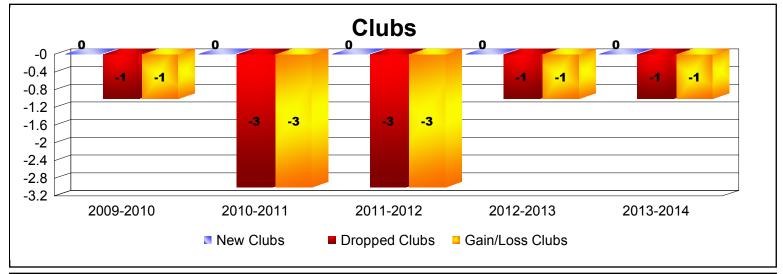

District 43 N As of June 2014 Cumulative

| Year      | New<br>Clubs | Dropped<br>Clubs | Gain/<br>Loss<br>Clubs | New<br>Members | Charter<br>Members | Reinstate<br>Members | Transfer<br>Members | Total<br>Member<br>Added | Total<br>Members<br>Dropped | Gain/<br>Loss<br>Members |
|-----------|--------------|------------------|------------------------|----------------|--------------------|----------------------|---------------------|--------------------------|-----------------------------|--------------------------|
| 2009-2010 | 0            | -1               | -1                     | 111            | 0                  | 11                   | 6                   | 128                      | -186                        | -58                      |
| 2010-2011 | 0            | -3               | -3                     | 58             | 0                  | 4                    | 2                   | 64                       | -172                        | -108                     |
| 2011-2012 | 0            | -3               | -3                     | 79             | 0                  | 13                   | 1                   | 93                       | -149                        | -56                      |
| 2012-2013 | 0            | -1               | -1                     | 79             | 2                  | 4                    | 3                   | 88                       | -161                        | -73                      |
| 2013-2014 | 0            | -1               | -1                     | 115            | 0                  | 4                    | 6                   | 125                      | -103                        | 22                       |
| Average   | 0            | -2               | -2                     | 88             | 0                  | 7                    | 4                   | 100                      | -154                        | -55                      |